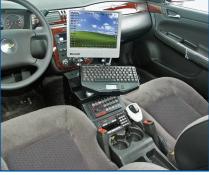

C-VS-1000-IMP-1 shown above

**Stout Mount™ Console**Versatile design allows for endless equipment configurations. Innovative swing-arm keyboard mounting. *C-SM-830* 

Laptop Computer Mount
Simple & economical computer mounting system to install. Ideal for limited space applications. Uses existing seat bolts to mount. Telescopes to desired height.